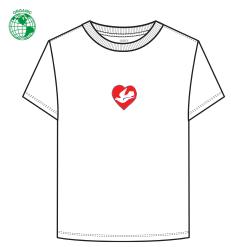

#### **OBEY LOVE DOVE**

#### 263502011

DESCRIPTION: ORGANIC LIGHTWEIGHT CREWNECK T-SHIRT

CONTENT: 100% ORGANIC COTTON

WHITE, VINTAGE BLUE, PUTTY PINK

XS S M L XL

PUTTY PINK

\$28 / \$56

VINTAGE BLUE