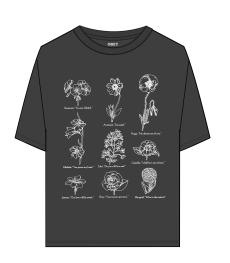

#### FLOWER PACKET

#### 267202001

DESCRIPTION: PIGMENT DYED OVERSIZED BOX T-SHIRT

CONTENT: 100% COTTON

XS S M L XL

OFF BLACK, GINGER, SAGO

\$23 / \$46

GINGER

OFF BLACK SAGO