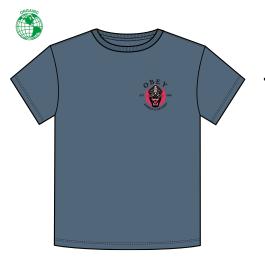

#### **SOLAR POWERED**

#### 267292018

DESCRIPTION: RECYCLED T-SHIRT MADE FROM RECYCLED YARNS CONTENT: 58% RECYCLED COTTON 42% RECYCLED POLY

BLACK, SHADED SPRUCE, CREAM

BLACK

SHADED SPRUCE

CREAM