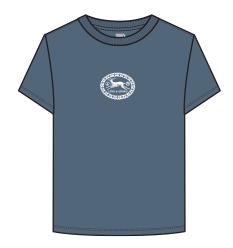

#### 263502007

DESCRIPTION: ORGANIC LIGHTWEIGHT CREWNECK T-SHIRT

CONTENT: 100% ORGANIC COTTON

WHITE, OFF BLACK, VINTAGE BLUE

XS S M L XL

OFF BLACK

VINTAGE BLUE

D1 - ORGANIC VINTAGE CREW

#### **LOVE & CHAOS**

#### 263502008

DESCRIPTION: ORGANIC LIGHTWEIGHT CREWNECK T-SHIRT

CONTENT: 100% ORGANIC COTTON

VINTAGE BLUE, DESERT SUN, WHITE

VINTAGE BLUE

DESERT SUN

WHITE