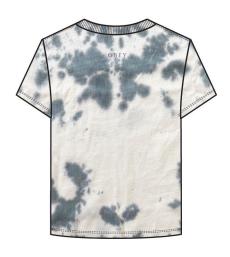

#### 267711986

DESCRIPTION: TIE DYE HEAVYWEIGHT BOX FIT CROP T-SHIRT

CONTEN: 100% COTTON

COPPER COIN TIE DYE, SPLIT PEA TIE DYE

XS S M L XL

SPLIT PEATIE DYE

COPPER COIN TIE DYE

D1 - TIE DYE CUSTOM CROP TEE

#### **OBEY TULIP**

#### 267711988

DESCRIPTION: TIE DYE HEAVYWEIGHT BOX FIT CROP T-SHIRT

CONTEN: 100% COTTON

SPLIT PEATIE DYE, PUTTY PINK TIE DYE

XS S M L XL

\$31 / \$62

SPLIT PEA TIE DYE

PUTTY PINK TIE DYE