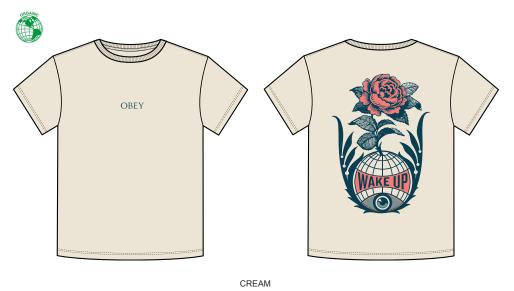

#### WAKE UP ROSE

# \$28 / \$56

#### 263502025

DESCRIPTION: ORGANIC LIGHTWEIGHT T-SHIRT

CONTENT: 100% ORGANIC COTTON

CREAM, VINTAGE BLUE, WHITE

XS S M L XL

VINTAGE BLUE

WHITE

D1 - ORGANIC VINTAGE TEE