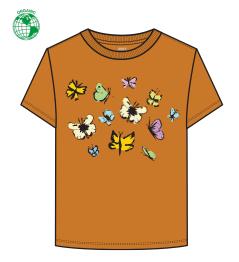

#### **OBEY BUTTERFLY SKETCH**

#### 263502014

DESCRIPTION: ORGANIC LIGHTWEIGHT CREWNECK T-SHIRT

CONTENT: 100% ORGANIC COTTON

DESERT SUN, VINTAGE BLUE, WHITE

XS S M L XL

# \$28 / \$56

\$28 / \$56

VINTAGE BLUE

DESERT SUN

WHITE