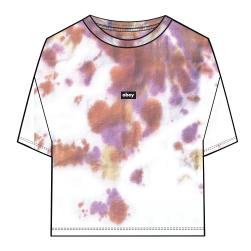

#### 267711986

DESCRIPTION: TIE DYE HEAVYWEIGHT BOX FIT CROP T-SHIRT

CONTEN: 100% COTTON

COPPER COIN TIE DYE, SPLIT PEA TIE DYE

XS S M L XL

SPLIT PEATIE DYE

COPPER COIN TIE DYE

D1 - TIE DYE CUSTOM CROP TEE

#### 267711988

DESCRIPTION: TIE DYE HEAVYWEIGHT BOX FIT CROP T-SHIRT

CONTEN: 100% COTTON

SPLIT PEATIE DYE, PUTTY PINK TIE DYE

XS S M L XL

\$31 / \$62

SPLIT PEA TIE DYE

PUTTY PINK TIE DYE

267710000

DESCRIPTION: TIE DYE HEAVYWEIGHT BOX FIT CROP T-SHIRT

CONTEN: 100% COTTON

XS S M L XL

SPLIT PEA TIE DYE

PINK PUTTY TIE DYE

COPPER COIN TIE DYE

D1 - TIE DYE CUSTOM CROP TEE