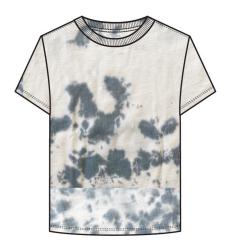

#### **OBEY BUTTERFLY SKETCH**

#### 263522014

DESCRIPTION: TIE DYED ORGANIC LIGHTWEIGHT CREWNECK T-SHIRT

CONTENT: 100% ORGANIC COTTON

DESERT SUN TIE DYE, GOOD GREY TIE DYE

GOOD GRET HE DI

DESERT SUN TIE DYE

# \$28 / \$56