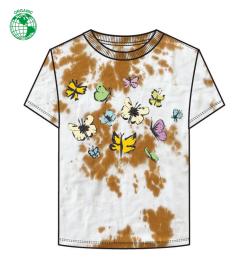

#### **OBEY BUTTERFLY SKETCH**

#### 263502014

DESCRIPTION: ORGANIC LIGHTWEIGHT CREWNECK T-SHIRT

CONTENT: 100% ORGANIC COTTON

DESERT SUN, VINTAGE BLUE, WHITE

XS S M L XL

# \$28 / \$56

\$28 / \$56

VINTAGE BLUE

DESERT SUN

WHITE