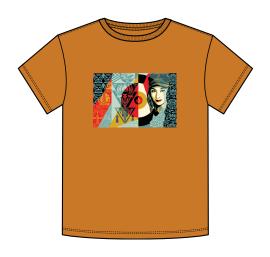

#### OBEY RAISE THE LEVEL

#### -----

263502021

DESCRIPTION: ORGANIC LIGHTWEIGHT T-SHIRT

CONTENT: 100% ORGANIC COTTON

DESERT SUN, VINTAGE BLUE, WHITE

XS S M L XL

\$28 / \$56

DESERT SUN

\$28 / \$56

VINTAGE BLUE

WHITE

D1 - ORGANIC VINTAGE TEE