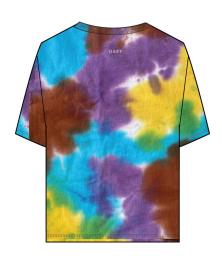

#### 267711986

DESCRIPTION: TIE DYE HEAVYWEIGHT BOX FIT CROP T-SHIRT

CONTEN: 100% COTTON

COPPER COIN TIE DYE, SPLIT PEA TIE DYE

XS S M L XL

SPLIT PEATIE DYE

COPPER COIN TIE DYE

D1 - TIE DYE CUSTOM CROP TEE

#### 267711988

DESCRIPTION: TIE DYE HEAVYWEIGHT BOX FIT CROP T-SHIRT

CONTEN: 100% COTTON

SPLIT PEATIE DYE, PUTTY PINK TIE DYE

XS S M L XL

\$31 / \$62

SPLIT PEA TIE DYE

PUTTY PINK TIE DYE

267710000

DESCRIPTION: TIE DYE HEAVYWEIGHT BOX FIT CROP T-SHIRT

CONTEN: 100% COTTON

XS S M L XL

SPLIT PEA TIE DYE

PINK PUTTY TIE DYE

COPPER COIN TIE DYE

D1 - TIE DYE CUSTOM CROP TEE