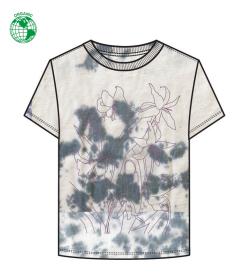

#### 263492001

DESCRIPTION: TIE DYED OVERSIZED BOX T-SHIRT

CONTENT: 100% COTTON

COPPER COIN BLOTCH, LIGHT TOFFEE BLOTCH

XS S M L XL

LIGHT TOFFEE BLOTCH

COPPER COIN BLOTCH

D1 - TIE DYE CHOICE BOX TEE

# OBEY LOVE MOVEMENT

#### 263492010

DESCRIPTION: TIE DYED OVERSIZED BOX T-SHIRT

CONTENT: 100% COTTON

LIGHT TOFFEE BLOTCH, COPPER COIN BLOTCH

XS S M L XL

# \$31 / \$62

\$31 / \$62

COFFER COIN BLOTCE

LIGHT TOFFEE BLOTCH