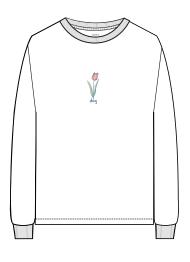

**OBEY TULIP** 

\$30 / \$60

#### 267611988

DESCRIPTION: HEAVYWEIGHT RELAXED LONG SLEEVE T-SHIRT

CONTENT: 100% COTTON

WHITE, ORCHID, LIGHT TOFFEE

WHITE

ORCHID

LIGHT TOFFEE