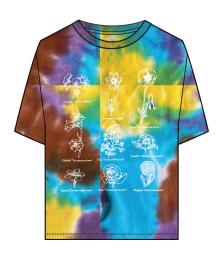

#### 267711986

DESCRIPTION: TIE DYE HEAVYWEIGHT BOX FIT CROP T-SHIRT

CONTEN: 100% COTTON

COPPER COIN TIE DYE, SPLIT PEA TIE DYE

XS S M L XL

SPLIT PEATIE DYE

COPPER COIN TIE DYE

D1 - TIE DYE CUSTOM CROP TEE

#### 267711988

DESCRIPTION: TIE DYE HEAVYWEIGHT BOX FIT CROP T-SHIRT

CONTEN: 100% COTTON

SPLIT PEATIE DYE, PUTTY PINK TIE DYE

XS S M L XL

\$31 / \$62

SPLIT PEA TIE DYE

PUTTY PINK TIE DYE

267710000

DESCRIPTION: TIE DYE HEAVYWEIGHT BOX FIT CROP T-SHIRT

CONTEN: 100% COTTON

XS S M L XL

SPLIT PEA TIE DYE

PINK PUTTY TIE DYE

COPPER COIN TIE DYE

D1 - TIE DYE CUSTOM CROP TEE