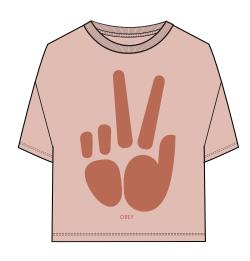

#### **OBEY PEACE SIGN**

#### 267621987

DESCRIPTION: HEAVYWEIGHT BOX FIT CROP T-SHIRT

CONTENT: 100% COTTON

PUTTY PINK, WHITE, LIGHT TOFFEE

XS S M L XL

# \$24 / \$48

PUTTY PINK

WHITE

LIGHT TOFFEE