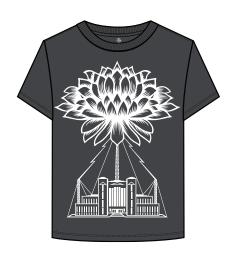

#### **LOTUS ANGEL**

#### 263502024

DESCRIPTION: ORGANIC LIGHTWEIGHT T-SHIRT CONTENT: 100% ORGANIC COTTON

VINTAGE BLUE, COPPER COIN, WHITE

XS S M L XL

# \$28 / \$56

VINTAGE BLUE

COPPER COIN

WHITE