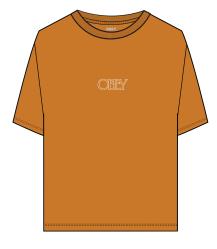

### \$23 / \$46

#### 267201995

DESCRIPTION: PIGMENT DYED OVERSIZED BOX T-SHIRT

CONTENT: 100% COTTON

DESERT SUN, DARK SPRINGS, WHITE

XS S M L XL

DESERT SUN

DARK SPRINGS

WHITE

D1 - CHOICE BOX TEE