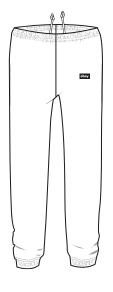

#### **OBEY TAG**

#### 247551986

DESCRIPTION: BOX FIT RELAXED SWEATPANT CONTENT: 80% COTTON 20% POLY WHITE, BLACK, GREY HEATHER

XS S M L XL

# \$50 / \$100

WHITE

BLACK

GREY HEATHER