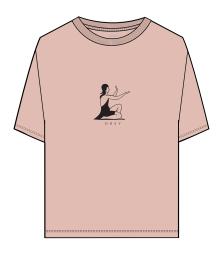

#### ONE LOVE

#### 267201994

DESCRIPTION: PIGMENT DYED OVERSIZED BOX T-SHIRT

CONTENT: 100% COTTON

WHITE, DARK SPRINGS, PUTTY PINK

XS S M L XL

\$23 / \$46

WHITE

DARK SPRINGS

PUTTY PINK