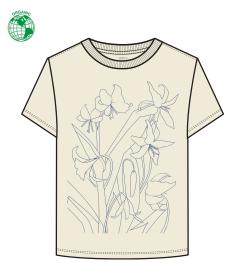

#### 267292017

DESCRIPTION: RECYCLED T-SHIRT MADE FROM RECYCLED YARNS

CONTENT: 58% RECYCLED COTTON 42% RECYCLED POLY

WHITE, BLACK, CREAM

XS S M L XL

OBEY

BLACK

OBEY

CREAM

D1 - SUSTAINABLE TEES