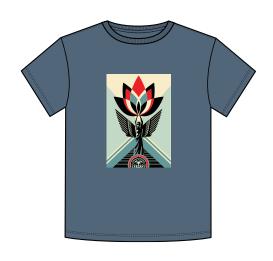

#### **LOTUS ANGEL**

#### 263502024

DESCRIPTION: ORGANIC LIGHTWEIGHT T-SHIRT CONTENT: 100% ORGANIC COTTON

VINTAGE BLUE, COPPER COIN, WHITE

XS S M L XL

# \$28 / \$56

VINTAGE BLUE

COPPER COIN

WHITE