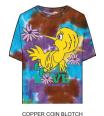

#### FLOWER PACKET

#### 263492001

DESCRIPTION: TIE DYED OVERSIZED BOX T-SHIRT

CONTENT: 100% COTTON

COPPER COIN BLOTCH, LIGHT TOFFEE BLOTCH

XS S M L XL

LIGHT TOFFEE BLOTCH

COPPER COIN BLOTCH

D1 - TIE DYE CHOICE BOX TEE