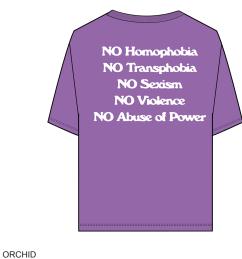

#### 267621986

DESCRIPTION: HEAVYWEIGHT BOX FIT CROP T-SHIRT

CONTENT: 100% COTTON

SAGO, OFF BLACK, ORCHID

XS S M L XL

OFF BLACK

ORCHID

D1 - CUSTOM CROP TEE