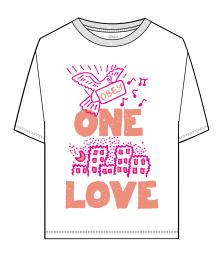

#### ONE LOVE

#### 267201994

DESCRIPTION: PIGMENT DYED OVERSIZED BOX T-SHIRT

CONTENT: 100% COTTON

WHITE, DARK SPRINGS, PUTTY PINK

XS S M L XL

\$23 / \$46

WHITE

DARK SPRINGS

PUTTY PINK