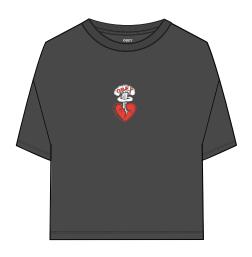

#### **OBEY HEART EXPLOSION**

#### 267621989

DESCRIPTION: HEAVYWEIGHT BOX FIT CROP T-SHIRT

CONTENT: 100% COTTON

OFF BLACK, GINGER, SAGO

XS S M L XL

\$24 / \$48

OFF BLACK

GINGER

SAGO