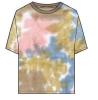

#### 267711986

DESCRIPTION: TIE DYE HEAVYWEIGHT BOX FIT CROP T-SHIRT

CONTEN: 100% COTTON

COPPER COIN TIE DYE, SPLIT PEA TIE DYE

XS S M L XL

SPLIT PEATIE DYE

COPPER COIN TIE DYE

D1 - TIE DYE CUSTOM CROP TEE

#### **OBEY TULIP**

#### 267711988

DESCRIPTION: TIE DYE HEAVYWEIGHT BOX FIT CROP T-SHIRT

CONTEN: 100% COTTON

SPLIT PEATIE DYE, PUTTY PINK TIE DYE

XS S M L XL

\$31 / \$62

SPLIT PEA TIE DYE

PUTTY PINK TIE DYE

267710000

DESCRIPTION: TIE DYE HEAVYWEIGHT BOX FIT CROP T-SHIRT

CONTEN: 100% COTTON

XS S M L XL

SPLIT PEA TIE DYE

PINK PUTTY TIE DYE

COPPER COIN TIE DYE

D1 - TIE DYE CUSTOM CROP TEE