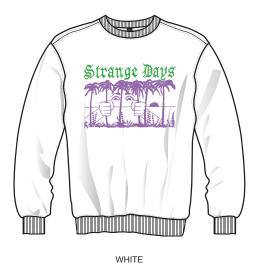

#### STRANGE DAYS

# 217532000

DESCRIPTION: BOX FIT RELAXED CREW

CONTENT: 80% COTTON 20% POLY

WHITE, BLACK

XS S M L XL

BLACK

D1 - BOX FIT CREW