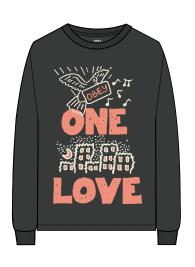

#### ONE LOVE

#### 267611994

DESCRIPTION: HEAVYWEIGHT RELAXED LONG SLEEVE T-SHIRT

CONTENT: 100% COTTON

OFF BLACK, SAGO

OFF BLACK

SAGO