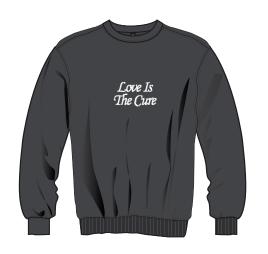

#### LOVE IS THE CURE

#### 217532006

DESCRIPTION: BOX FIT RELAXED CREW

CONTENT: 80% COTTON 20% POLY

BLACK, WHITE

XS S M L XL

\$47.50 / \$95

\$47.50 / \$95

Love Is The Cure

WHITE

BLACK

OBEY TAG