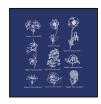

#### FLOWER PACKET

#### 217532001

DESCRIPTION: BOX FIT RELAXED CREW

CONTENT: 80% COTTON 20% POLY

BLACK, DEEP NAVY

XS S M L XL

DEEP NAVY

BLACK

D1 - HOOK-UP SETS

# OBEY FLOWER PACKET