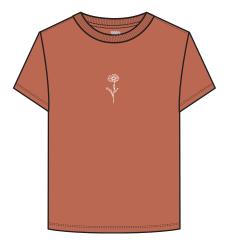

#### FLOWER PACKET

#### 267202001

DESCRIPTION: PIGMENT DYED OVERSIZED BOX T-SHIRT

CONTENT: 100% COTTON

XS S M L XL

OFF BLACK, GINGER, SAGO

\$23 / \$46

GINGER

OFF BLACK SAGO