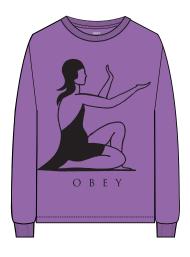

# OBEY RADIANT ENERGY 2

#### 267201996

DESCRIPTION: PIGMENT DYED OVERSIZED BOX T-SHIRT

CONTENT: 100% COTTON

PUTTY PINK, OFF BLACK, ORCHID

PUTTY PINK

OFF BLACK

ORCHID