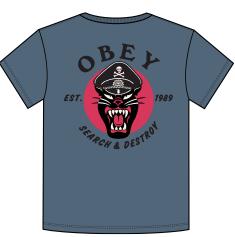

#### **SOLAR POWERED**

#### 267292018

DESCRIPTION: RECYCLED T-SHIRT MADE FROM RECYCLED YARNS CONTENT: 58% RECYCLED COTTON 42% RECYCLED POLY

BLACK, SHADED SPRUCE, CREAM

BLACK

SHADED SPRUCE

CREAM