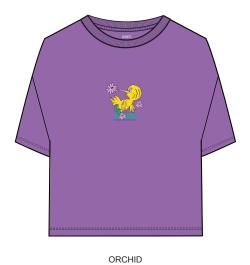

#### **OBEY ORCHID**

#### 267201999

DESCRIPTION: PIGMENT DYED OVERSIZED BOX T-SHIRT

CONTENT: 100% COTTON

SAGO, PUTTY PINK, WHITE

XS S M L XL

PUTTY PINK

WHITE

D1 - CHOICE BOX TEE