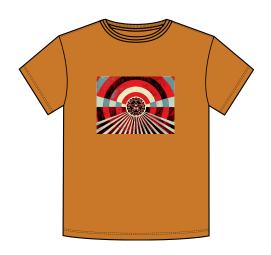

#### **SOLAR POWERED**

#### 267292018

DESCRIPTION: RECYCLED T-SHIRT MADE FROM RECYCLED YARNS CONTENT: 58% RECYCLED COTTON 42% RECYCLED POLY

BLACK, SHADED SPRUCE, CREAM

BLACK

SHADED SPRUCE

CREAM