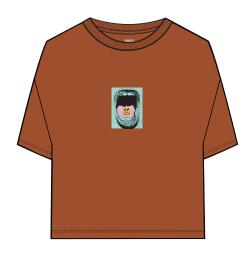

#### **OBEY BIG BROTHER 2**

#### 267292019

DESCRIPTION: RECYCLED T-SHIRT MADE FROM RECYCLED YARNS CONTENT: 58% RECYCLED COTTON 42% RECYCLED POLY

RED, BLACK, WHITE

XS S M L XL