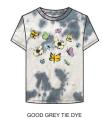

#### 263522013

DESCRIPTION: TIE DYED ORGANIC LIGHTWEIGHT CREWNECK T-SHIRT

CONTENT: 100% ORGANIC COTTON

GOOD GREY TIE DYE, PUTTY PINK TIE DYE

XS S M L XL

PUTTY PINK TIE DYE

GOOD GREY TIE DYE

\$30 / \$60

D1 - TIE DYE ORGANIC VINTAGE CREW