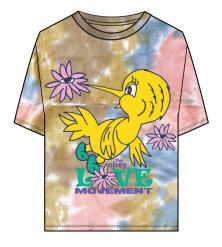

# OBEY LOVE MOVEMENT

#### 263492010

DESCRIPTION: TIE DYED OVERSIZED BOX T-SHIRT

CONTENT: 100% COTTON

LIGHT TOFFEE BLOTCH, COPPER COIN BLOTCH

XS S M L XL

# \$31 / \$62

\$31 / \$62

COFFER COIN BLOTCE

LIGHT TOFFEE BLOTCH