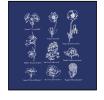

#### FLOWER PACKET

#### 217532001

DESCRIPTION: BOX FIT RELAXED CREW

CONTENT: 80% COTTON 20% POLY

BLACK, DEEP NAVY

XS S M L XL

DEEP NAVY

BLACK

D1 - HOOK-UP SETS

# OBEY FLOWER PACKET