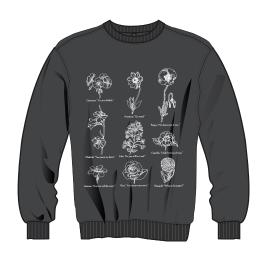

#### FLOWER PACKET

#### 267202001

DESCRIPTION: PIGMENT DYED OVERSIZED BOX T-SHIRT

CONTENT: 100% COTTON

XS S M L XL

OFF BLACK, GINGER, SAGO

\$23 / \$46

GINGER

OFF BLACK SAGO