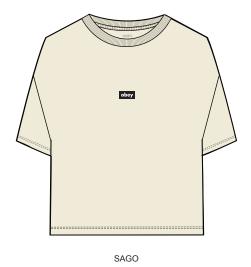

#### 267621986

DESCRIPTION: HEAVYWEIGHT BOX FIT CROP T-SHIRT

CONTENT: 100% COTTON

SAGO, OFF BLACK, ORCHID

XS S M L XL

OFF BLACK

ORCHID

D1 - CUSTOM CROP TEE