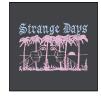

#### STRANGE DAYS

#### 267202000

DESCRIPTION: PIGMENT DYED OVERSIZED BOX T-SHIRT

CONTENT: 100% COTTON

WHITE, DARK SPRINGS

XS S M L XL

# \$23 / \$46

SAGO

\$23 / \$46

DARK SRPINGS

WHITE