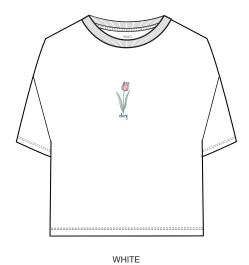

#### **OBEY TULIP**

#### 267711988

DESCRIPTION: TIE DYE HEAVYWEIGHT BOX FIT CROP T-SHIRT

CONTEN: 100% COTTON

SPLIT PEATIE DYE, PUTTY PINK TIE DYE

XS S M L XL

\$31 / \$62

SPLIT PEA TIE DYE

PUTTY PINK TIE DYE