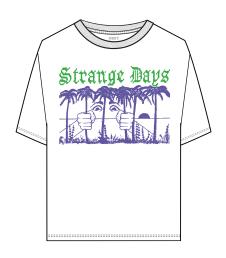

#### STRANGE DAYS

#### 267202000

DESCRIPTION: PIGMENT DYED OVERSIZED BOX T-SHIRT

CONTENT: 100% COTTON

WHITE, DARK SPRINGS

XS S M L XL

# \$23 / \$46

SAGO

\$23 / \$46

DARK SRPINGS

WHITE