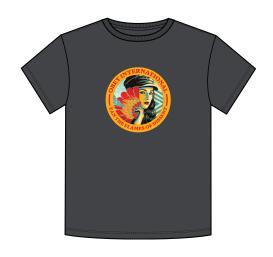

#### **FAN THE FLAMES**

#### 263501856

DESCRIPTION: ORGANIC LIGHTWEIGHT T-SHIRT

CONTENT: 100% ORGANIC COTTON

BLACK, VINTAGE BLUE, CREAM

XS S M L XL

BLACK

VINTAGE BLUE

CREAM

D1 - ORGANIC VINTAGE TEE